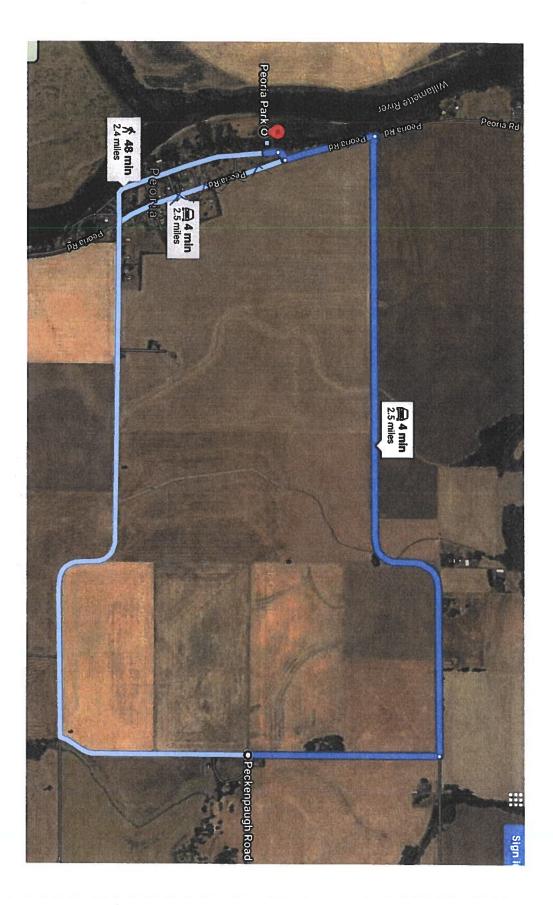

ditions Have Been Adopted For This Activity:

- 1. Adequate safety precautions shall be taken to protect the motoring public from hazards.
- 2. Bikers are to ride *SINGLE FILE* when motorized traffic approaches.
- 3. Pavement Markings and Signs <u>See attached sheet!</u>
- 4. All Flaggers shall possess State of Oregon flagger certification. Flaggers shall use appropriate advanced warning signs (only if directing motor vehicle traffic).
- 5. Chalk paint should be the **only** paint used on the edge of the road.
- 6. Please sign below and return this page to the Linn County Road Department to acknowledge receipt of your permit and conditions

Accepted:

Authorized Signature

County Roads to Be Used:

Approved:

ana. Oh Permit Specialist

Linn County Road Department

Date:

Date: 04/15/2022



\*