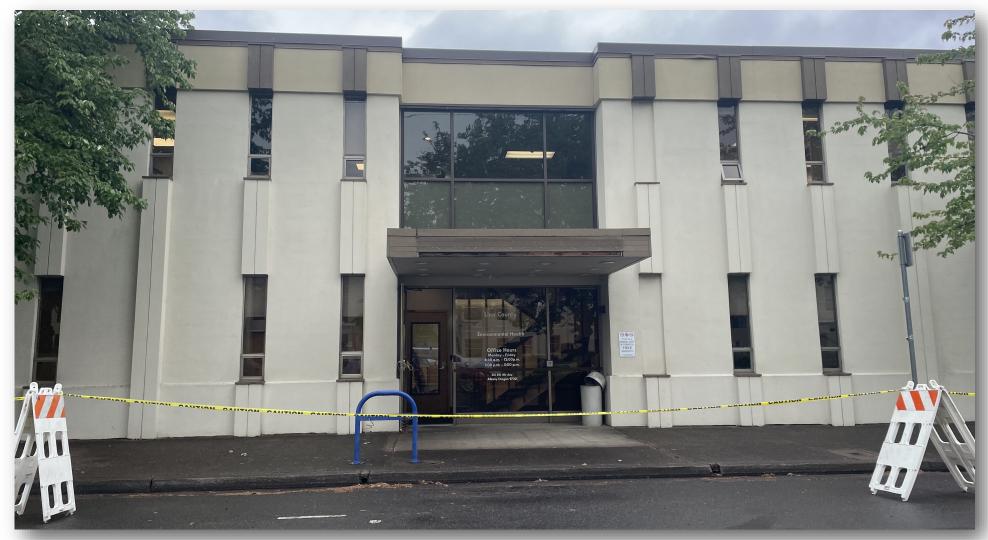

The Courthouse Annex is at 315 SW 4th Ave., north of the Linn County Courthouse.

The Courthouse Annex at 315 SW 4th Avenue in Albany now houses the Linn County Environmental Health and Geographic Information System) departments. In July, Planning & Building will move into the building as well.